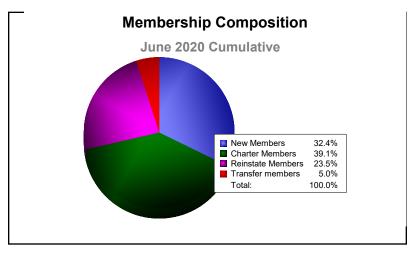

District B 1

As of June 2020 Cumulative

| Year      | New<br>Clubs | Dropped<br>Clubs | Gain/<br>Loss<br>Clubs | New<br>Members | Charter<br>Members | Reinstate<br>Members | Transfer<br>Members | Total<br>Member<br>Added | Total<br>Members<br>Dropped | Gain/<br>Loss<br>Members |
|-----------|--------------|------------------|------------------------|----------------|--------------------|----------------------|---------------------|--------------------------|-----------------------------|--------------------------|
| 2015-2016 | 5            | -2               | 3                      | 182            | 113                | 4                    | 3                   | 302                      | -162                        | 140                      |
| 2016-2017 | 3            | -2               | 1                      | 215            | 87                 | 24                   | 1                   | 327                      | -224                        | 103                      |
| 2017-2018 | 4            | -3               | 1                      | 195            | 106                | 28                   | 4                   | 333                      | -331                        | 2                        |
| 2018-2019 | 2            | -1               | 1                      | 193            | 56                 | 22                   | 7                   | 278                      | -328                        | -50                      |
| 2019-2020 | 4            | -4               | 0                      | 77             | 93                 | 56                   | 12                  | 238                      | -298                        | -60                      |
| Average   | 4            | -2               | 1                      | 172            | 91                 | 27                   | 5                   | 296                      | -269                        | 27                       |