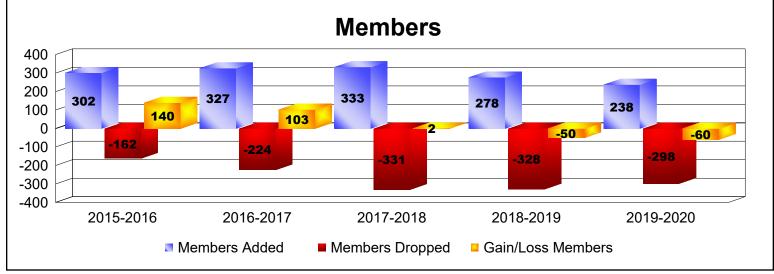

District B 1

As of June 2020 Cumulative

| Year      | New<br>Clubs | Dropped<br>Clubs | Gain/<br>Loss<br>Clubs | New<br>Members | Charter<br>Members | Reinstate<br>Members | Transfer<br>Members | Total<br>Member<br>Added | Total<br>Members<br>Dropped | Gain/<br>Loss<br>Members |
|-----------|--------------|------------------|------------------------|----------------|--------------------|----------------------|---------------------|--------------------------|-----------------------------|--------------------------|
| 2015-2016 | 5            | -2               | 3                      | 182            | 113                | 4                    | 3                   | 302                      | -162                        | 140                      |
| 2016-2017 | 3            | -2               | 1                      | 215            | 87                 | 24                   | 1                   | 327                      | -224                        | 103                      |
| 2017-2018 | 4            | -3               | 1                      | 195            | 106                | 28                   | 4                   | 333                      | -331                        | 2                        |
| 2018-2019 | 2            | -1               | 1                      | 193            | 56                 | 22                   | 7                   | 278                      | -328                        | -50                      |
| 2019-2020 | 4            | -4               | 0                      | 77             | 93                 | 56                   | 12                  | 238                      | -298                        | -60                      |
| Average   | 4            | -2               | 1                      | 172            | 91                 | 27                   | 5                   | 296                      | -269                        | 27                       |