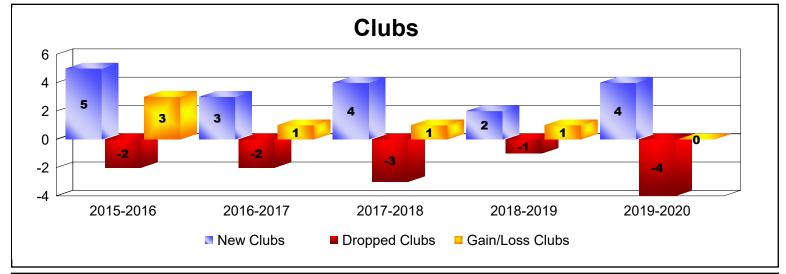

District B 1

As of June 2020 Cumulative

| Year      | New<br>Clubs | Dropped<br>Clubs | Gain/<br>Loss<br>Clubs | New<br>Members | Charter<br>Members | Reinstate<br>Members | Transfer<br>Members | Total<br>Member<br>Added | Total<br>Members<br>Dropped | Gain/<br>Loss<br>Members |
|-----------|--------------|------------------|------------------------|----------------|--------------------|----------------------|---------------------|--------------------------|-----------------------------|--------------------------|
| 2015-2016 | 5            | -2               | 3                      | 182            | 113                | 4                    | 3                   | 302                      | -162                        | 140                      |
| 2016-2017 | 3            | -2               | 1                      | 215            | 87                 | 24                   | 1                   | 327                      | -224                        | 103                      |
| 2017-2018 | 4            | -3               | 1                      | 195            | 106                | 28                   | 4                   | 333                      | -331                        | 2                        |
| 2018-2019 | 2            | -1               | 1                      | 193            | 56                 | 22                   | 7                   | 278                      | -328                        | -50                      |
| 2019-2020 | 4            | -4               | 0                      | 77             | 93                 | 56                   | 12                  | 238                      | -298                        | -60                      |
| Average   | 4            | -2               | 1                      | 172            | 91                 | 27                   | 5                   | 296                      | -269                        | 27                       |